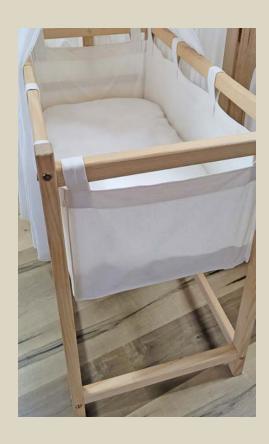

## Cradle Assembly Instructions - Without Curtain

To assemble your new cradle:

Locate the four corner posts. These are the thick pieces of timber marked with a "B" on the base.

Find the five short rails.

Using the 50mm bolts (provided), bolt the short rails to the corner posts.

Using the last 4 rails and 60mm bolts (provided), join the ends together to complete the assembly of the cradle frame