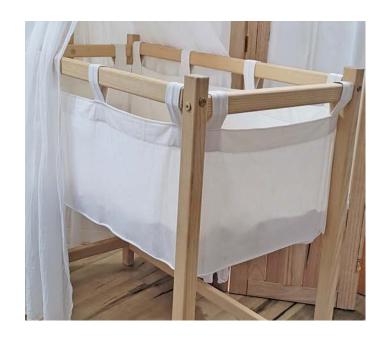

## Cradle Assembly Instructions - Without Curtain

To assemble your new cradle:

Locate the four corner posts. These are the thick pieces of timber marked with a "B" on the base.

Find the five short rails.

Using the 50mm bolts (provided), bolt the short rails to the corner posts.

Using the last 4 rails and 60mm bolts (provided), join the ends together to complete the assembly of the cradle frame